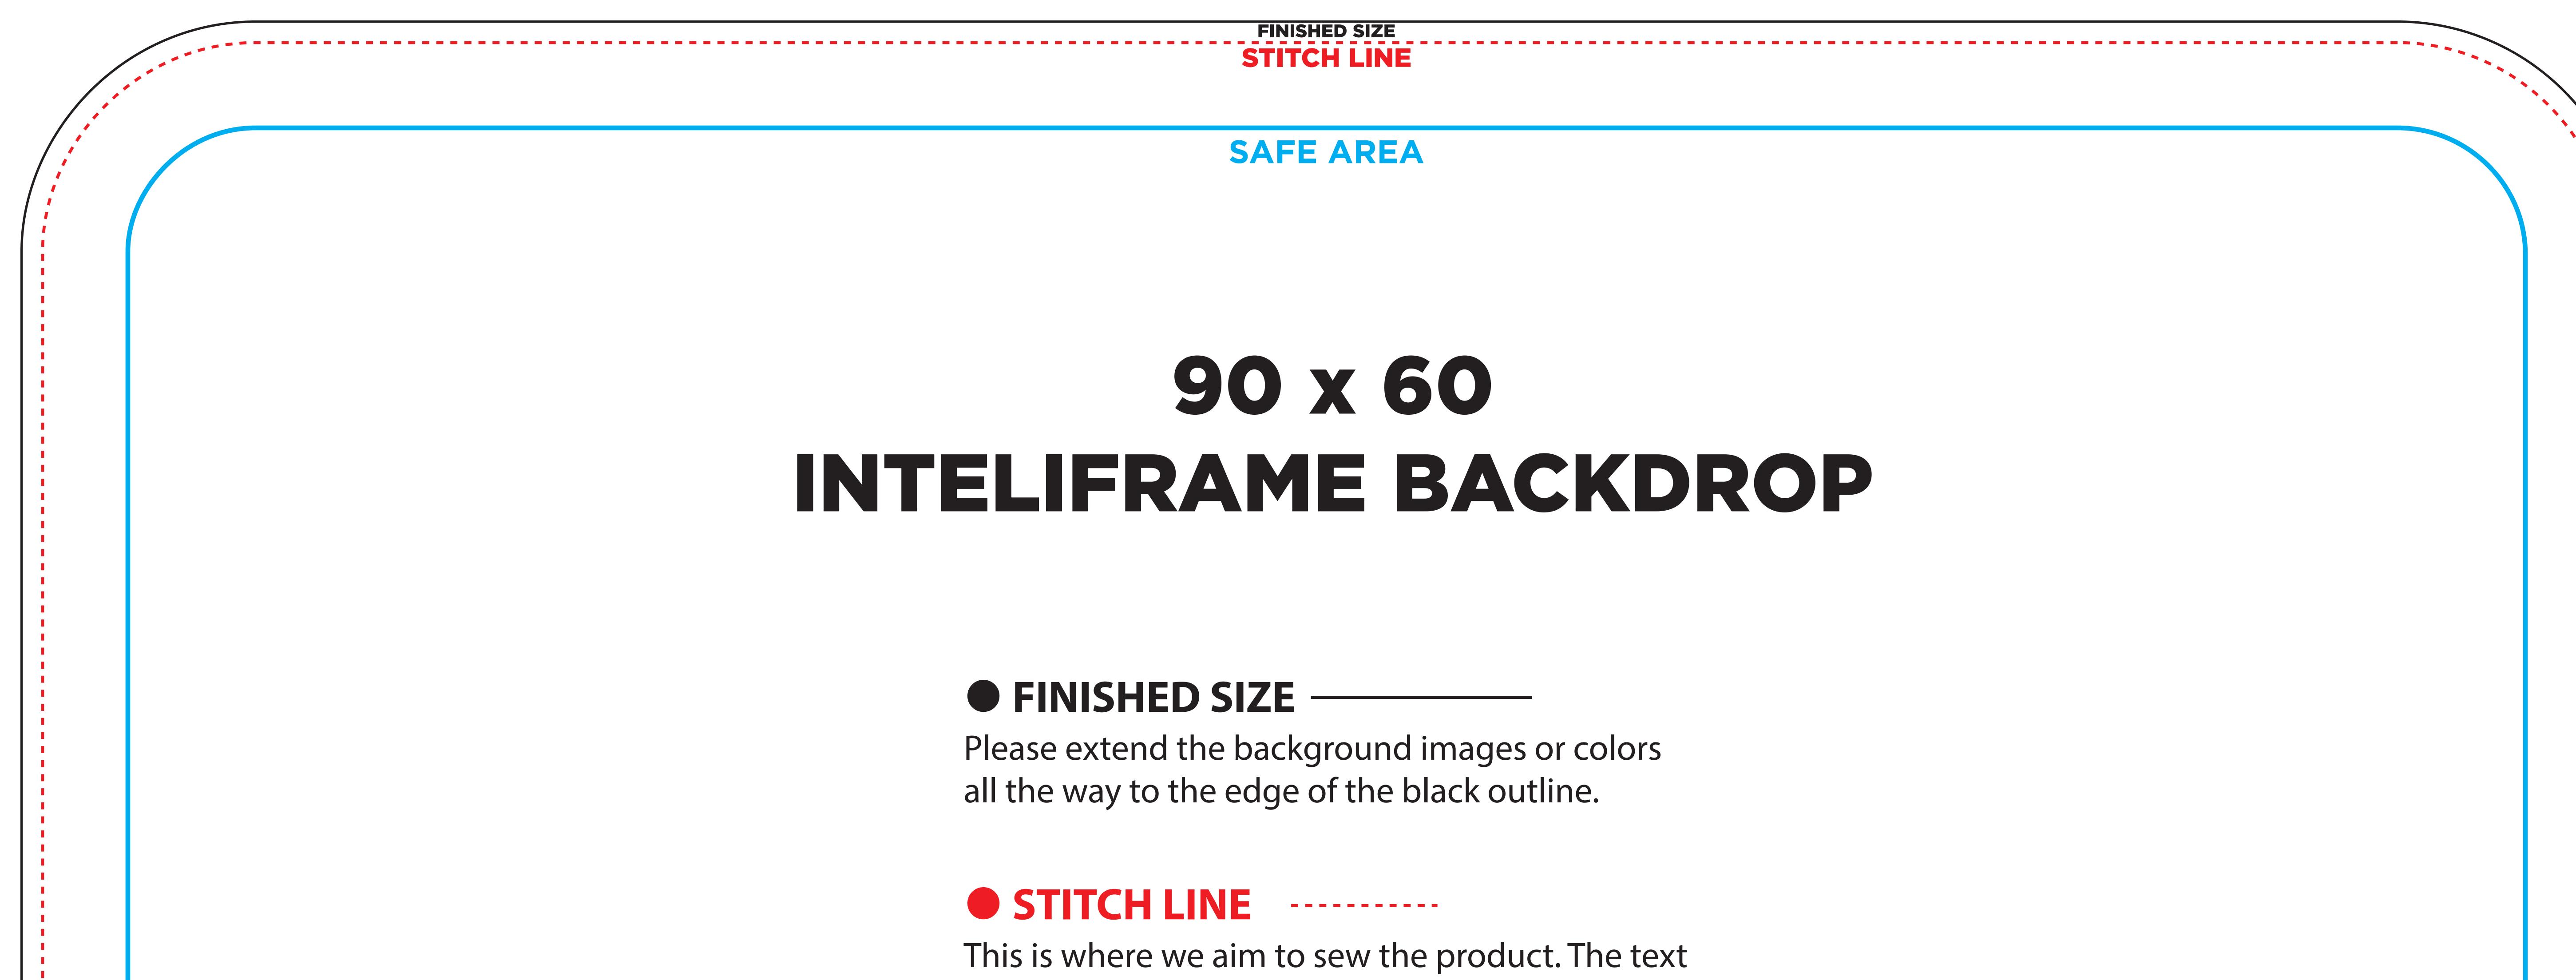

## **O**SAFELINE ———

Keep text and important imagery with this line to ensure it does not get cut off during production.

CUT ZONE: 61.25" X 89.5

**STITCH ZONE: 60.25" x 88.5"** 

SAFE ZONE: 56.25" x 84.5"

## **IMPORTANT!**

**Please remove the Template & Instruction** layers before submitting your files, otherwise they will be printed.

**STITCH** 

SIZE

FINISHED SIZE

Please convert all PMS & Spot Color to CMYK format. Please Outline All Fonts and Embed All Images. Photo resolution minimum: 150 dpi to 300 dpi in Actual size. File format: PDF (preferred), AI, JPEG, TIFF, PSD, EPS (accepted).