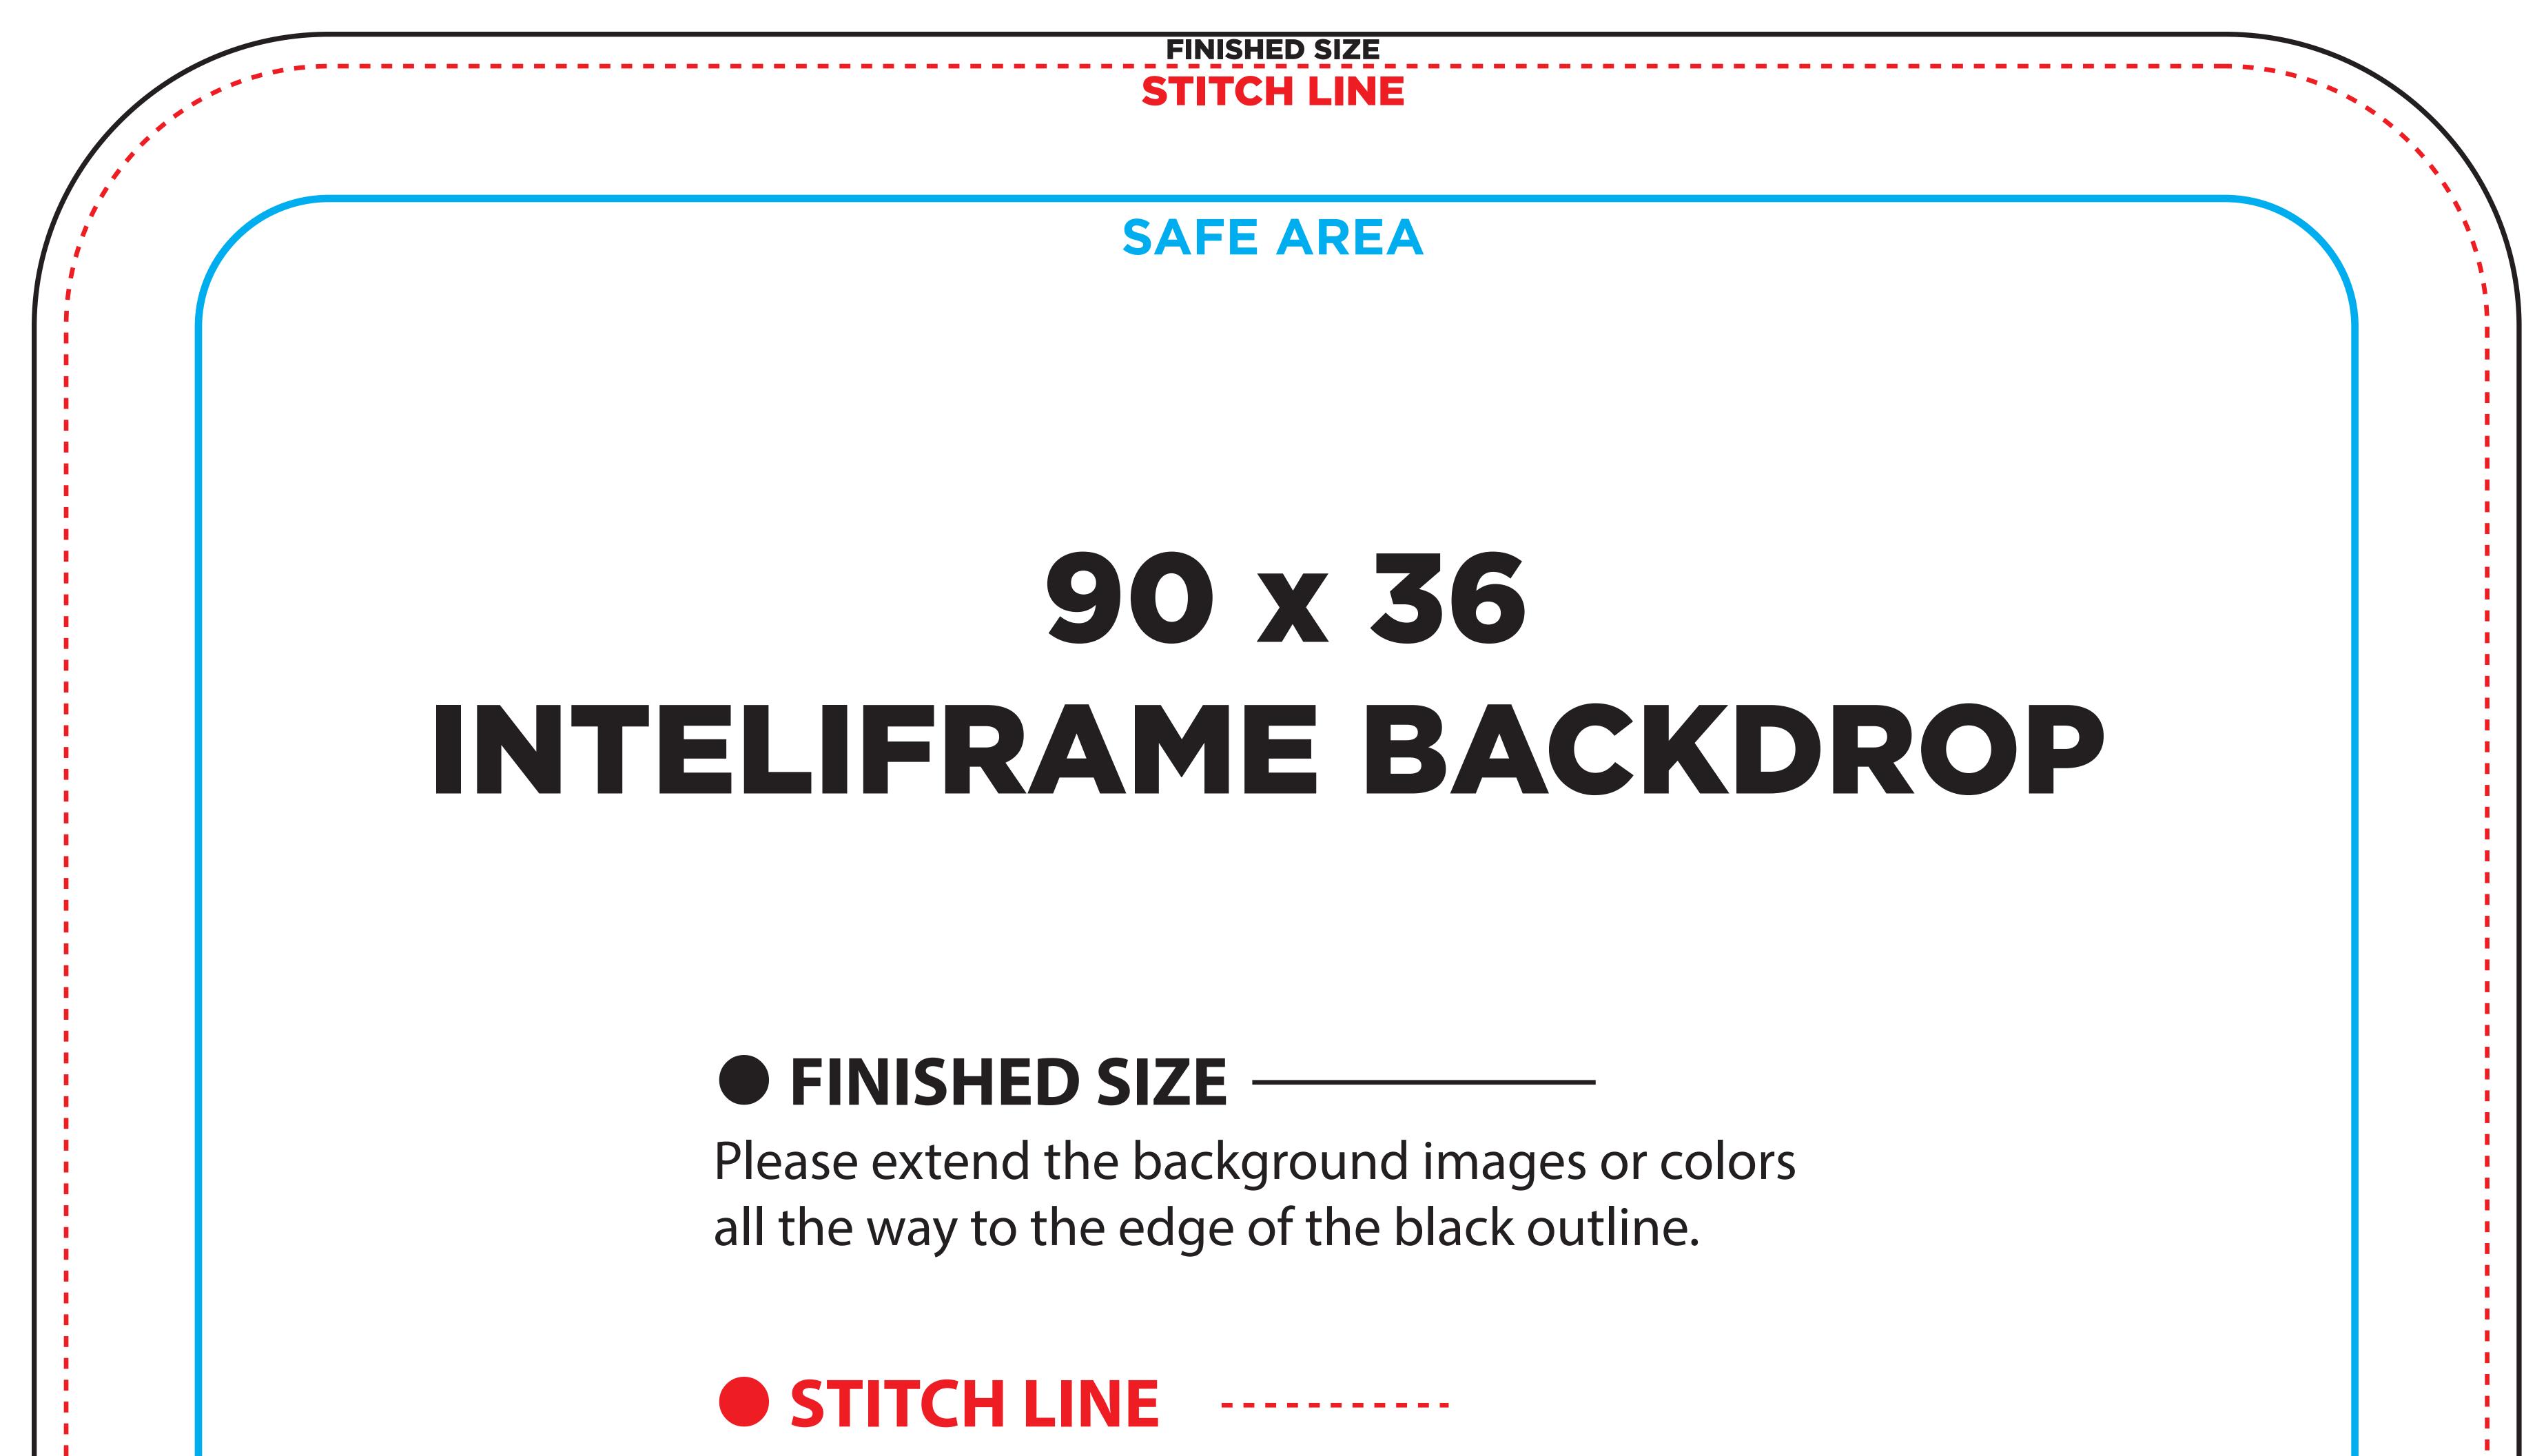

This is where we aim to sew the product. The text or graphics near this line could get cut off.

## **O** SAFE LINE

Keep text and important imagery with this line to ensure it does not get cut off during production.

## CUT ZONE: 37.6" X 89.5"

STITCH ZONE: 36.6" x 88.5"

SAFE ZONE: 32.6" x 84.5"