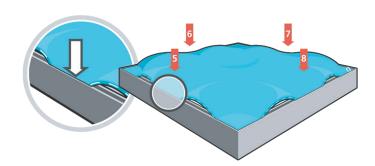

## **INSTALL INSTRUCTIONS**

Push the silicone edge into each corner of the frame (1-4) with your thumb. From each corner, you can push about 4-5" of silicone edge into the frame.

Push the silicone edge into the middle of the frame edges and work your way towards each corner until all beading is pushed in properly. Each edge should fit flush and without wrinkles.

Go around the frame again in order to check that all silicone has been pushed completely into the channel.