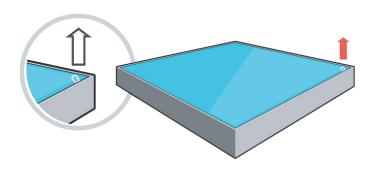

## **REMOVAL:**

To remove the graphic, simply pull the small tab in the bottom corner of the graphic to lift the silicone edge out of the extrusion.