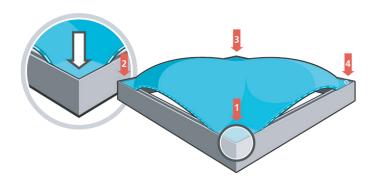

## **INSTALL INSTRUCTIONS**

Push the silicone edge into each corner of the frame (1-4) with your thumb. From each corner, you can push about 4-5" of silicone edge into the frame.

Push the silicone edge into the middle of the frame edges and work your way towards each corner until all beading is pushed in properly. Each edge should fit flush and without wrinkles.