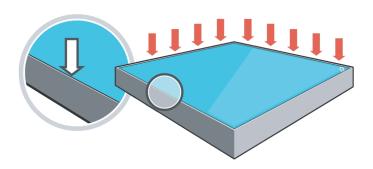

Go around the frame again in order to check that all silicone has been pushed completely into the channel.